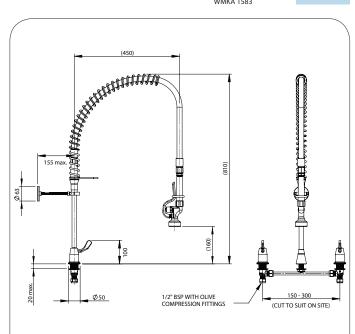

# Hob Mounted Pre-Rinse Unit with Concealed Mixer Assembly

A heavy-duty bench mounted pre-rinse spray and riser assembly to meet most commercial and institutional kitchen requirements.

Ultra-Rinse pre-rinse trigger spray cleans more efficiently, requiring less water per minute.

### FEATURES

- WELS 6 Star (4 lpm) water efficiency rating
- Separate hot and cold taps to provide either hot, cold water or mixed water
- Dual check valves for backflow protection
- Spring return allows the spray and hose to be pulled into the spraying position and to retract back from the washing area when released
- Contra rotating heavy pattern lever taps with jumper valve utilise an action with limited turn required (approx. 90°)

Inlet Connection

Flow Rate - Gun

Flow Rate - Pot Filler\*

FHS021 with Spring Return

Spray gun position dimensions are approximate and represent a brand new unit, spring will sag with use over time

Version: Jun 18